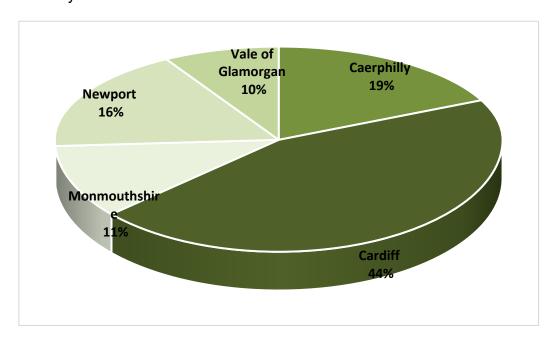

#### **Contract Update**

- During April to September 2019 a total of 78,794 tonnes of residual waste was sent to the Prosiect Gwyrdd Contract, with all of the residual waste being treated at Trident Park.
- 3. Proportion of Contract Waste Delivered April September 2019 by Partner Authority: